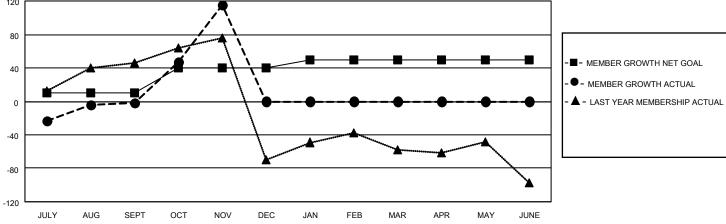

| LOCATION P            |                                                                                                                                                                                                                                                                                                                                                                                                                                                                                                                                                                                                                                                                                                                                                                                                                                                                                                                                                                                                                                                                                                                                                                                                                                                                                                                                                                                                                                                                                                                                                                                                                                                                                                                                                                                                                                                                                                                                                                                                                                                                                                                                |                                                                      |               | IIP PROGRE                         | .00 INEI OI             | Results as of: 11/30/2020 |                                                  |
|-----------------------|--------------------------------------------------------------------------------------------------------------------------------------------------------------------------------------------------------------------------------------------------------------------------------------------------------------------------------------------------------------------------------------------------------------------------------------------------------------------------------------------------------------------------------------------------------------------------------------------------------------------------------------------------------------------------------------------------------------------------------------------------------------------------------------------------------------------------------------------------------------------------------------------------------------------------------------------------------------------------------------------------------------------------------------------------------------------------------------------------------------------------------------------------------------------------------------------------------------------------------------------------------------------------------------------------------------------------------------------------------------------------------------------------------------------------------------------------------------------------------------------------------------------------------------------------------------------------------------------------------------------------------------------------------------------------------------------------------------------------------------------------------------------------------------------------------------------------------------------------------------------------------------------------------------------------------------------------------------------------------------------------------------------------------------------------------------------------------------------------------------------------------|----------------------------------------------------------------------|---------------|------------------------------------|-------------------------|---------------------------|--------------------------------------------------|
| LOCATION              |                                                                                                                                                                                                                                                                                                                                                                                                                                                                                                                                                                                                                                                                                                                                                                                                                                                                                                                                                                                                                                                                                                                                                                                                                                                                                                                                                                                                                                                                                                                                                                                                                                                                                                                                                                                                                                                                                                                                                                                                                                                                                                                                |                                                                      | DISIN         | ct 301 C Results as of: 11/30/2020 |                         |                           |                                                  |
|                       | Club                                                                                                                                                                                                                                                                                                                                                                                                                                                                                                                                                                                                                                                                                                                                                                                                                                                                                                                                                                                                                                                                                                                                                                                                                                                                                                                                                                                                                                                                                                                                                                                                                                                                                                                                                                                                                                                                                                                                                                                                                                                                                                                           | os                                                                   |               | ╢                                  | Mer                     | nbers                     |                                                  |
| RESULTS FOR 2020-2021 |                                                                                                                                                                                                                                                                                                                                                                                                                                                                                                                                                                                                                                                                                                                                                                                                                                                                                                                                                                                                                                                                                                                                                                                                                                                                                                                                                                                                                                                                                                                                                                                                                                                                                                                                                                                                                                                                                                                                                                                                                                                                                                                                |                                                                      |               | RESULTS FOR 2020-2021              |                         |                           |                                                  |
| QUARTER               | NEW CLUB GOAL                                                                                                                                                                                                                                                                                                                                                                                                                                                                                                                                                                                                                                                                                                                                                                                                                                                                                                                                                                                                                                                                                                                                                                                                                                                                                                                                                                                                                                                                                                                                                                                                                                                                                                                                                                                                                                                                                                                                                                                                                                                                                                                  | NEW CLUBS                                                            | DROPPED CLUBS | QUARTER MEM                        | IBER GROWTH NET<br>GOAL | MEMBER GROWTH<br>ACTUAL   | DROPPED<br>MEMBERS ACTUA<br>(including transfers |
| JULY/AUG/SEPT         | 1                                                                                                                                                                                                                                                                                                                                                                                                                                                                                                                                                                                                                                                                                                                                                                                                                                                                                                                                                                                                                                                                                                                                                                                                                                                                                                                                                                                                                                                                                                                                                                                                                                                                                                                                                                                                                                                                                                                                                                                                                                                                                                                              | 0                                                                    | 1             | JULY/AUG/SEPT                      | 10                      | 71                        | 70                                               |
| OCT/NOV/DEC           | 2                                                                                                                                                                                                                                                                                                                                                                                                                                                                                                                                                                                                                                                                                                                                                                                                                                                                                                                                                                                                                                                                                                                                                                                                                                                                                                                                                                                                                                                                                                                                                                                                                                                                                                                                                                                                                                                                                                                                                                                                                                                                                                                              | 3                                                                    | 0             | OCT/NOV/DEC                        | 30                      | 152                       | 34                                               |
| JAN/FEB/MAR           | 1                                                                                                                                                                                                                                                                                                                                                                                                                                                                                                                                                                                                                                                                                                                                                                                                                                                                                                                                                                                                                                                                                                                                                                                                                                                                                                                                                                                                                                                                                                                                                                                                                                                                                                                                                                                                                                                                                                                                                                                                                                                                                                                              | 0                                                                    | 0             | JAN/FEB/MAR                        | 10                      | 0                         | 0                                                |
| APR/MAY/JUNE          | 0                                                                                                                                                                                                                                                                                                                                                                                                                                                                                                                                                                                                                                                                                                                                                                                                                                                                                                                                                                                                                                                                                                                                                                                                                                                                                                                                                                                                                                                                                                                                                                                                                                                                                                                                                                                                                                                                                                                                                                                                                                                                                                                              | 0                                                                    | 0             | APR/MAY/JUNE                       | 0                       | 0                         | 0                                                |
| 2.5                   |                                                                                                                                                                                                                                                                                                                                                                                                                                                                                                                                                                                                                                                                                                                                                                                                                                                                                                                                                                                                                                                                                                                                                                                                                                                                                                                                                                                                                                                                                                                                                                                                                                                                                                                                                                                                                                                                                                                                                                                                                                                                                                                                | - ● - CURRENT YEAR ACTUAL NEW CLUBS - ▲ - LAST YEAR ACTUAL NEW CLUBS |               |                                    |                         |                           |                                                  |
| 0.5<br>0 JULY A       | UG SEPT OCT                                                                                                                                                                                                                                                                                                                                                                                                                                                                                                                                                                                                                                                                                                                                                                                                                                                                                                                                                                                                                                                                                                                                                                                                                                                                                                                                                                                                                                                                                                                                                                                                                                                                                                                                                                                                                                                                                                                                                                                                                                                                                                                    | NOV E                                                                | DEC JAN FEB   | MAR APR                            | MAY JUNE                |                           |                                                  |
|                       | GOALS                                                                                                                                                                                                                                                                                                                                                                                                                                                                                                                                                                                                                                                                                                                                                                                                                                                                                                                                                                                                                                                                                                                                                                                                                                                                                                                                                                                                                                                                                                                                                                                                                                                                                                                                                                                                                                                                                                                                                                                                                                                                                                                          | S AND ACTU                                                           | JAL MEMBERS C | UMULATIVE                          |                         |                           |                                                  |
| 80                    |                                                                                                                                                                                                                                                                                                                                                                                                                                                                                                                                                                                                                                                                                                                                                                                                                                                                                                                                                                                                                                                                                                                                                                                                                                                                                                                                                                                                                                                                                                                                                                                                                                                                                                                                                                                                                                                                                                                                                                                                                                                                                                                                |                                                                      |               |                                    |                         |                           |                                                  |
| 40                    | man de la companya de | <b>───</b> \ \                                                       |               | -                                  |                         | -■- MEMBER GROWTH         | I NET GOAL                                       |
|                       |                                                                                                                                                                                                                                                                                                                                                                                                                                                                                                                                                                                                                                                                                                                                                                                                                                                                                                                                                                                                                                                                                                                                                                                                                                                                                                                                                                                                                                                                                                                                                                                                                                                                                                                                                                                                                                                                                                                                                                                                                                                                                                                                | , i                                                                  | •             |                                    |                         | - MEMBER CROWT            | LACTUAL                                          |